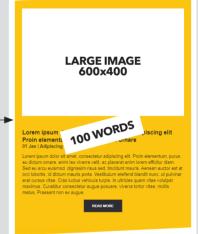

ADVERT OPTIONS

**PRICE PER POSITION** Only one advert in each position can be purchased per issue, so book your adverts well in advance. Non-member prices in brackets.

|        | REQUIREMENTS                                                                                             | INTRODUCTION<br>Above the fold | <b>UPPER</b> Below top story | MIDDLE<br>After news | <b>LOWER</b><br>Below events |
|--------|----------------------------------------------------------------------------------------------------------|--------------------------------|------------------------------|----------------------|------------------------------|
| BANNER | 600x200px JPG/PNG image<br>A click-through link URL                                                      | £545 (£700)                    | £345 (£450)                  | £285 (£375)          | £215 (£285)                  |
| LARGE  | 600x400px JPG/PNG image<br>A click-through link URL<br>100 words - a heading,<br>body and call-to-action | NA                             | £395 (£515)                  | £325 (£425)          | £275 (£365)                  |
| MEDIUM | 600x400px JPG/PNG image<br>A click-through link URL<br>45 words - a heading,<br>body and call-to-action  | NA                             | £345 (£450)                  | £285 (£375)          | £215 (£285)                  |