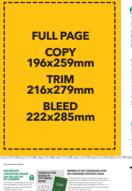

| OPTIONS                                            | OPTIONS SIZE PRICE PER POSITION Non-member prices in brackets |                                                                         |                       |  |  |  |
|----------------------------------------------------|---------------------------------------------------------------|-------------------------------------------------------------------------|-----------------------|--|--|--|
| FULL Copy 196x259mm Trim 216x279mm Bleed 222x285mm |                                                               | £1,025 (£1,230) Special position (eg inside cover) from £1,230 (£1,333) |                       |  |  |  |
| HALF<br>PAGE*                                      | 188x126mm horizontal                                          | £718 (£820)                                                             | * FREE ONLINE ADVERTS |  |  |  |