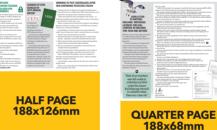

| OPTIONS                                            | OPTIONS SIZE PRICE PER POSITION Non-member prices in brackets |                                                                         |                       |  |  |  |
|----------------------------------------------------|---------------------------------------------------------------|-------------------------------------------------------------------------|-----------------------|--|--|--|
| FULL Copy 196x259mm Trim 216x279mm Bleed 222x285mm |                                                               | £1,025 (£1,230) Special position (eg inside cover) from £1,230 (£1,333) |                       |  |  |  |
| HALF<br>PAGE*                                      | 188x126mm horizontal                                          | £718 (£820)                                                             | * FREE ONLINE ADVERTS |  |  |  |

#### QUARTER 188x68mm horizontal £410 (£513) **PAGE**

**COLUMN** 72x100mm vertical £205 (£265) **SPOT** 

**HALF PAGE** 325 words £718 (£820) NEWS\*

**FULL PAGE** 650 words £1,025 (£1,230)

**LOOSE** Based on a single A5 sheet From £513 (£615) **INSERT** 