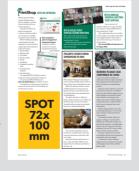

#### QUARTER 188x68mm horizontal £410 (£513) **PAGE**

**COLUMN** 72x100mm vertical £205 (£265) **SPOT** 

**HALF PAGE** 325 words £718 (£820) NEWS\*

**FULL PAGE** 650 words £1,025 (£1,230)

**LOOSE** Based on a single A5 sheet From £513 (£615) **INSERT** 